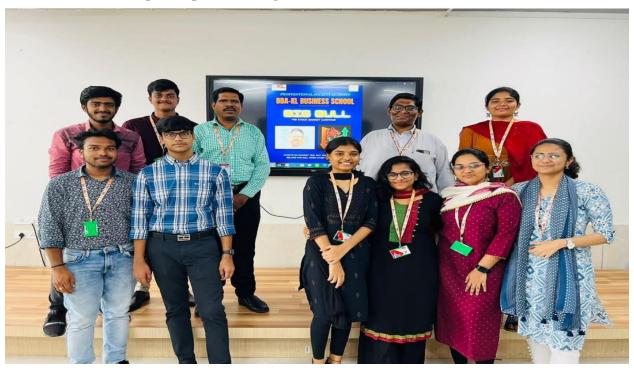

Students participation in Big Bull-The Investment Game" on 07.09.2022.

Organizers along with BBA Faculty - Big Bull-The Investment Game" on 07.09.2022.

Winners of Big Bull-The Investment Game participants" on 07.09.2022

**Group Photo of Big Bull-The Investment Game" participants on 07.09.2022** 